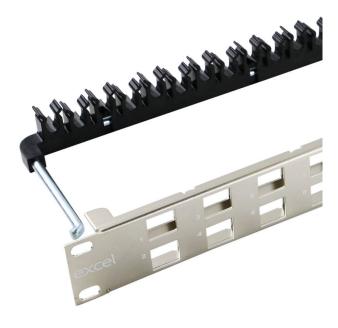

# Excel Unloaded Keystone Patch Panel Frame - 24-port, Angled, 1U - Chrome

Item Code: 100-024

- X Choice of category
- X Available in black or chrome
- X Choice of port density
- X Earthing kit, cage nuts and mini cable ties included
- X Fast fit rear cable management
- X For Screened and Unscreened systems

## **Product Overview**

Excel keystone jack patch panel frames are available for mounting of the range of screened and unscreened Excel toolless keystone jacks.

A rear management tray with purposely designed cable tie positions, is supplied with each panel which is fitted without the need for any tools or fixings by simply snapping it into place.