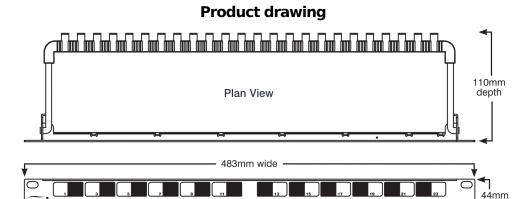

# **Product Specifications**

| Feature                                  | Values                  |
|------------------------------------------|-------------------------|
| Suitable for number of outlets / modules | 24                      |
| Shielded                                 | Yes                     |
| Category                                 | Keystone Jack dependent |
| Number of rack units (RU)                | 1                       |
| Colour                                   | Chrome                  |
| Mounting method                          | 19 inch mounting        |
| Height                                   | 44 mm                   |
| Width                                    | 483 mm                  |
| Depth                                    | 110 mm                  |